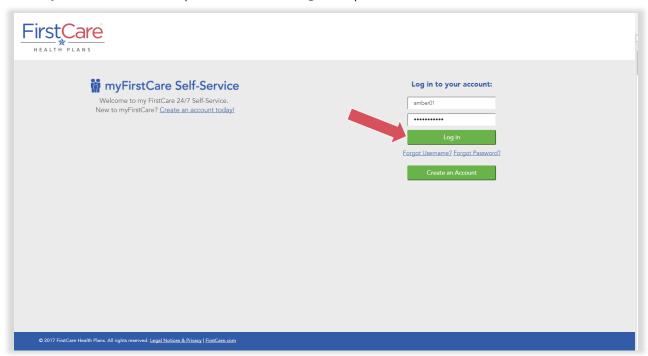

### Step 2

Enter your user name and password. Click **Log In** to proceed.

Updated: 6/2/2020 Page 1 of 5

Accessing the FirstCare Member Portal

**NOTE:** If you do not yet have a myFirstCare portal account, click the **Create an Account** button.