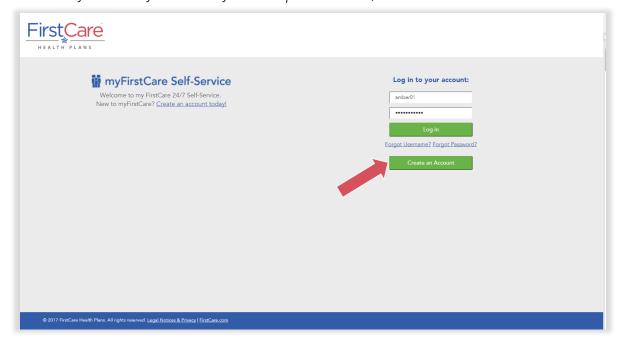

### Step 2

Enter your user name and password. Click **Log In** to proceed.

Updated: 6/2/2020 Page 1 of 5

Accessing the FirstCare Member Portal

**NOTE:** If you do not yet have a myFirstCare portal account, click the **Create an Account** button.