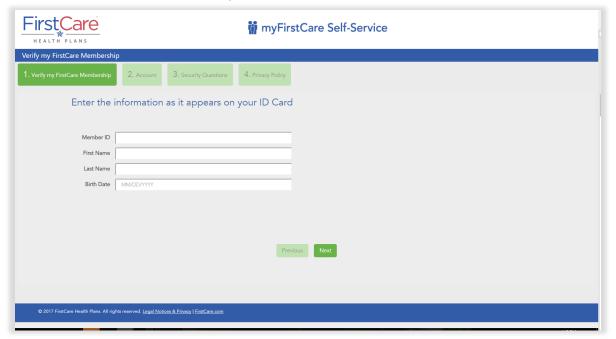

Fill out the information in the fields on the following screens—clicking **Next** to advance from one screen to the next—to activate your profile and access myFirstCare.