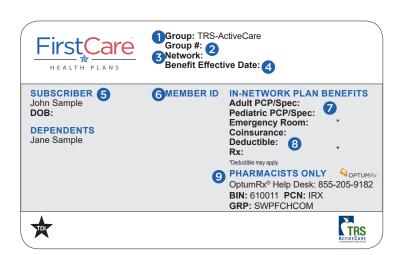

## SAMPLE ID CARD

- Group name
- 2 Group ID number
- 3 Network name
- Benefit effective date
- **6** Member name
- 6 Member ID number
- Copays/coinsurance
- 8 Deductible
- Pharmacy/prescription drug info